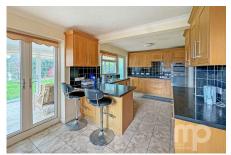

## Watton Road, Great Ellingham, NR17

£415,000 Page 3 Land 1 Page 2

Moneyproperties bring to market this spacious three-bedroom detached bungalow occupying a generous plot on the outskirts of the popular village of Great Ellingham. This spacious bungalow comprises of an entrance porch, 18ft dual aspect living room with feature fireplace, open plan kitchen/diner, 20ft conservatory overlooking the rear garden along with three double bedrooms, bathroom with separate bath and shower and a wc. To the outside the property enjoys a large rear garden enjoying countryside views, carport, and two garages, a good-sized garden and driveway providing ample off-road parking along with solar panels to the roof.

- Occupying a generous plot with a large front and rear garden
- The property enjoys countryside views throughout
- Open plan kitchen/diner leading to the 20ft conservatory
- Two single garages, carport and ample off-road parking
- See our full online listing for further details including flood risk, broadband speed and other material information.