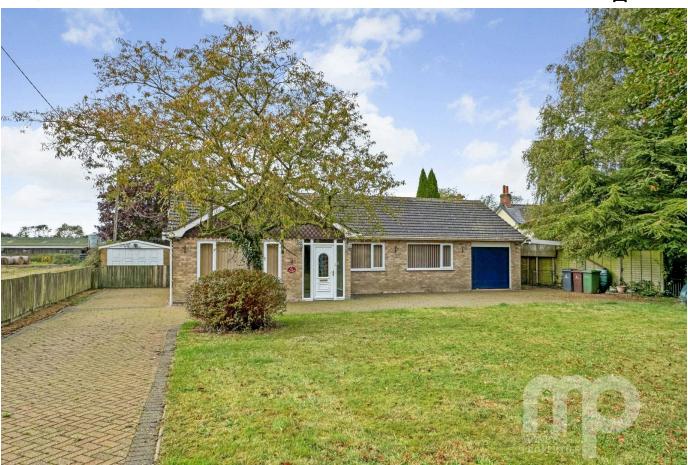

## Watton Road, Great Ellingham, NR17

£415,000 Page 3 Land 1 Page 2

Moneyproperties bring to market this spacious three-bedroom detached bungalow occupying a generous plot on the outskirts of the popular village of Great Ellingham. This spacious bungalow comprises of an entrance porch, 18ft dual aspect living room with feature fireplace, open plan kitchen/diner, 20ft conservatory overlooking the rear garden along with three double bedrooms, bathroom with separate bath and shower and a wc. To the outside the property enjoys a large rear garden enjoying countryside views, carport, and two garages, a good-sized garden and driveway providing ample off-road parking along with solar panels to the roof.

## **Key Features**

- Spacious three double bedroom detached bungalow
- Located on the edge of the popular village of Great Ellingham
- 18ft dual aspect living room with feature fireplace
- Benefiting from solar panels to the roof
- · Offered with no-onward chain.

- Occupying a generous plot with a large front and rear garden
- The property enjoys countryside views throughout
- Open plan kitchen/diner leading to the 20ft conservatory
- Two single garages, carport and ample off-road parking
- See our full online listing for further details including flood risk, broadband speed and other material information.