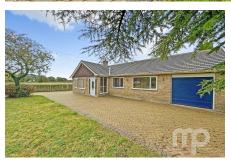

## Watton Road, Great Ellingham, NR17

£415,000 Page 3 Land 1 Page 2

Moneyproperties bring to market this spacious three-bedroom detached bungalow occupying a generous plot on the outskirts of the popular village of Great Ellingham. This spacious bungalow comprises of an entrance porch, 18ft dual aspect living room with feature fireplace, open plan kitchen/diner, 20ft conservatory overlooking the rear garden along with three double bedrooms, bathroom with separate bath and shower and a wc. To the outside the property enjoys a large rear garden enjoying countryside views, carport, and two garages, a good-sized garden and driveway providing ample off-road parking along with solar panels to the roof.

- Occupying a generous plot with a large front and rear garden
- The property enjoys countryside views throughout
- Open plan kitchen/diner leading to the 20ft conservatory
- Two single garages, carport and ample off-road parking
- See our full online listing for further details including flood risk, broadband speed and other material information.