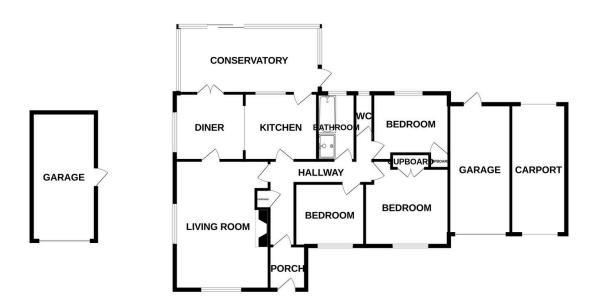

## Watton Road, Great Ellingham, NR17

£415,000 Page 3 Land 1 Page 2

Moneyproperties bring to market this spacious three-bedroom detached bungalow occupying a generous plot on the outskirts of the popular village of Great Ellingham. This spacious bungalow comprises of an entrance porch, 18ft dual aspect living room with feature fireplace, open plan kitchen/diner, 20ft conservatory overlooking the rear garden along with three double bedrooms, bathroom with separate bath and shower and a wc. To the outside the property enjoys a large rear garden enjoying countryside views, carport, and two garages, a good-sized garden and driveway providing ample off-road parking along with solar panels to the roof.

## **GROUND FLOOR**

of doors, windows, rooms and any other Items are approximate and no responsibility is taken for any error, omission or mis-statement. This plan is for illustrative purposes only and should be used as such by any prospective purchaser. The services, systems and appliances shown have not been tested and no guarantee as to their operability or efficiency can be given.